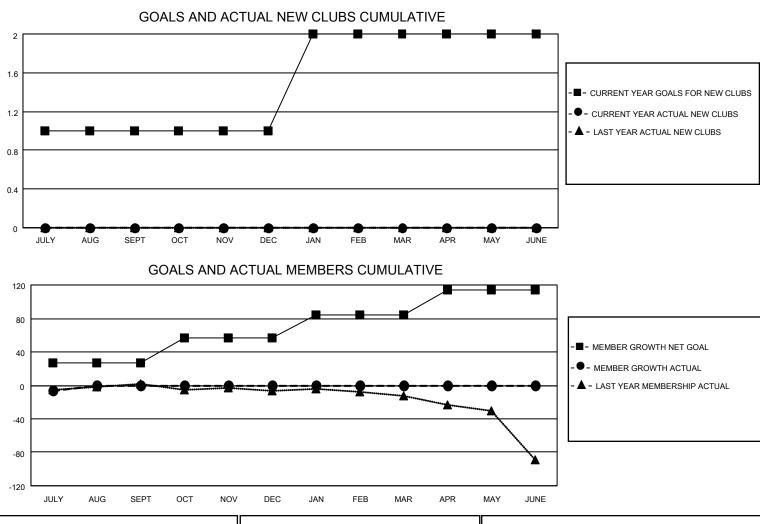

## LOCATION NETHERLANDS

**District 110CW** 

Results as of: 7/31/2021

| Clubs         |               |             |               | Members               |                        |                         |                                                    |  |
|---------------|---------------|-------------|---------------|-----------------------|------------------------|-------------------------|----------------------------------------------------|--|
|               | RESULTS FOR   | R 2021-2022 |               | RESULTS FOR 2021-2022 |                        |                         |                                                    |  |
| QUARTER       | NEW CLUB GOAL | NEW CLUBS   | DROPPED CLUBS | QUARTER               | BER GROWTH NET<br>GOAL | MEMBER GROWTH<br>ACTUAL | DROPPED<br>MEMBERS ACTUAL<br>(including transfers) |  |
| JULY/AUG/SEPT | 1             | 0           | 1             | JULY/AUG/SEPT         | 27                     | 2                       | 7                                                  |  |
| OCT/NOV/DEC   | 0             | 0           | 0             | OCT/NOV/DEC           | 30                     | 0                       | 0                                                  |  |
| JAN/FEB/MAR   | 1             | 0           | 0             | JAN/FEB/MAR           | 27                     | 0                       | 0                                                  |  |
| APR/MAY/JUNE  | 0             | 0           | 0             | APR/MAY/JUNE          | 30                     | 0                       | 0                                                  |  |